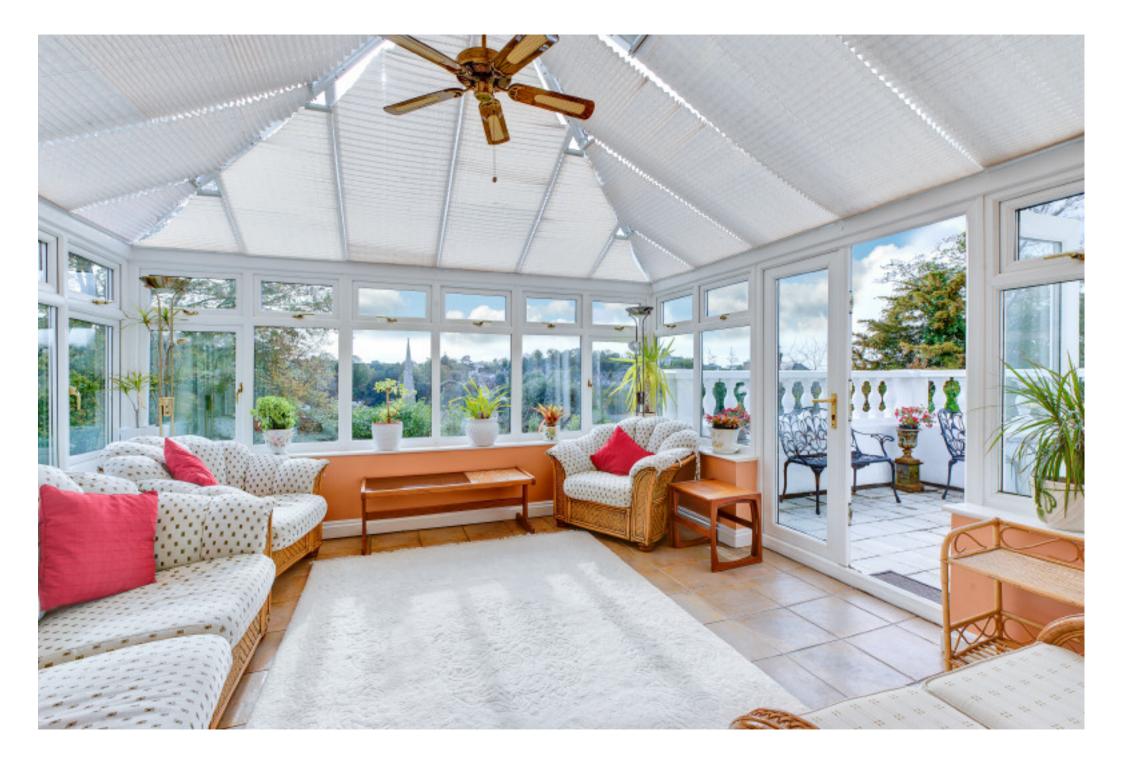

## £795,000

Elegant and gracious detached Victorian house with well proportioned and spacious accommodation presented with traditional style Entrance porch Cloakroom Hall Sitting room Dining room Conservatory Inner hall Study Drawing room Kitchen/breakfast room Utility 6 bedrooms 4 bathrooms Garden level with kitchen/breakfast room, 2 rooms Garden room Gardens Parking

#### FOR SALE FREEHOLD

Gracious and impressive in appearance. Houghton House successfully enhances the grandeur of Victorian life with the requirements of twenty first century living. A handsome home with well proportioned accommodation, the traditional elegance of the property is enhanced by the high standard of presentation working in harmony with the architecture of the period. Approached through a gated entrance, the property benefits from a private setting, with open views sweeping from Lincombe Hill to Tor Bay. The accommodation has been arranged to maximise the use of space, the principal rooms arranged over two floors, extending to the garden level with a further bedroom to the second floor. Tranguil, private and warm, the house captures maximum sunshine taking in aspects from the east to the west.