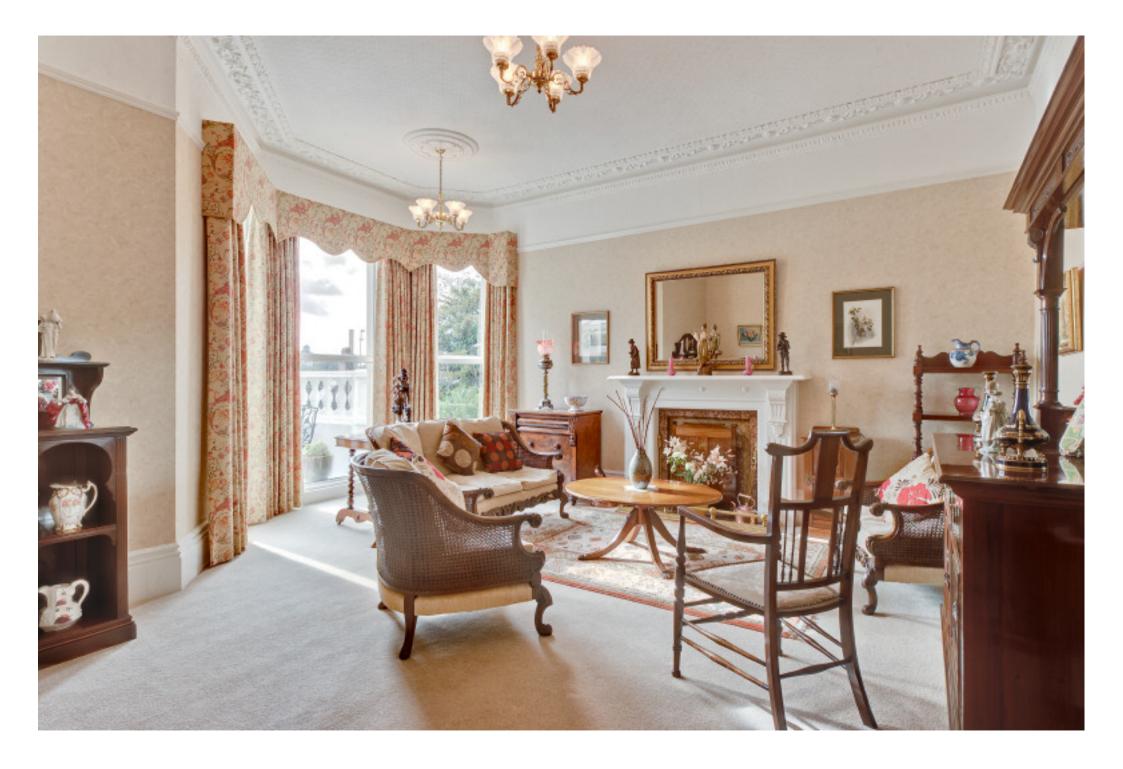

## £795,000

Elegant and gracious detached Victorian house with well proportioned and spacious accommodation presented with traditional style Entrance porch Cloakroom Hall Sitting room Dining room Conservatory Inner hall Study Drawing room Kitchen/breakfast room Utility 6 bedrooms 4 bathrooms Garden level with kitchen/breakfast room, 2 rooms Garden room Gardens Parking

#### FOR SALE FREEHOLD

Gracious and impressive in appearance. Houghton House successfully enhances the grandeur of Victorian life with the requirements of twenty first century living. A handsome home with well proportioned accommodation, the traditional elegance of the property is enhanced by the high standard of presentation working in harmony with the architecture of the period. Approached through a gated entrance, the property benefits from a private setting, with open views sweeping from Lincombe Hill to Tor Bay. The accommodation has been arranged to maximise the use of space, the principal rooms arranged over two floors, extending to the garden level with a further bedroom to the second floor. Tranguil, private and warm, the house captures maximum sunshine taking in aspects from the east to the west.