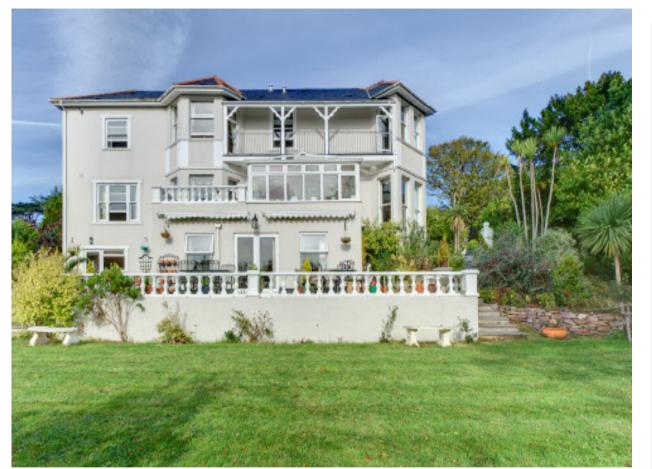

Houghton House Hunsdon Road Torquay Devon £795,000 Freehold

## £795,000

Elegant and gracious detached Victorian house with well proportioned and spacious accommodation presented with traditional style Entrance porch Cloakroom Hall Sitting room Dining room Conservatory Inner hall Study Drawing room Kitchen/breakfast room Utility 6 bedrooms 4 bathrooms Garden level with kitchen/breakfast room, 2 rooms Garden room Gardens Parking

#### FOR SALE FREEHOLD

Gracious and impressive in appearance. Houghton House successfully enhances the grandeur of Victorian life with the requirements of twenty first century living. A handsome home with well proportioned accommodation, the traditional elegance of the property is enhanced by the high standard of presentation working in harmony with the architecture of the period. Approached through a gated entrance, the property benefits from a private setting, with open views sweeping from Lincombe Hill to Tor Bay. The accommodation has been arranged to maximise the use of space, the principal rooms arranged over two floors, extending to the garden level with a further bedroom to the second floor. Tranguil, private and warm, the house captures maximum sunshine taking in aspects from the east to the west.

#### OUTSIDE

Approached through a gated entrance, adjacent to the property, is parking for several vehicles. The gardens are private and laid to lawn with paved terraces, surrounding herbaceous borders, shrub borders and rockeries. Brick built garden shed.