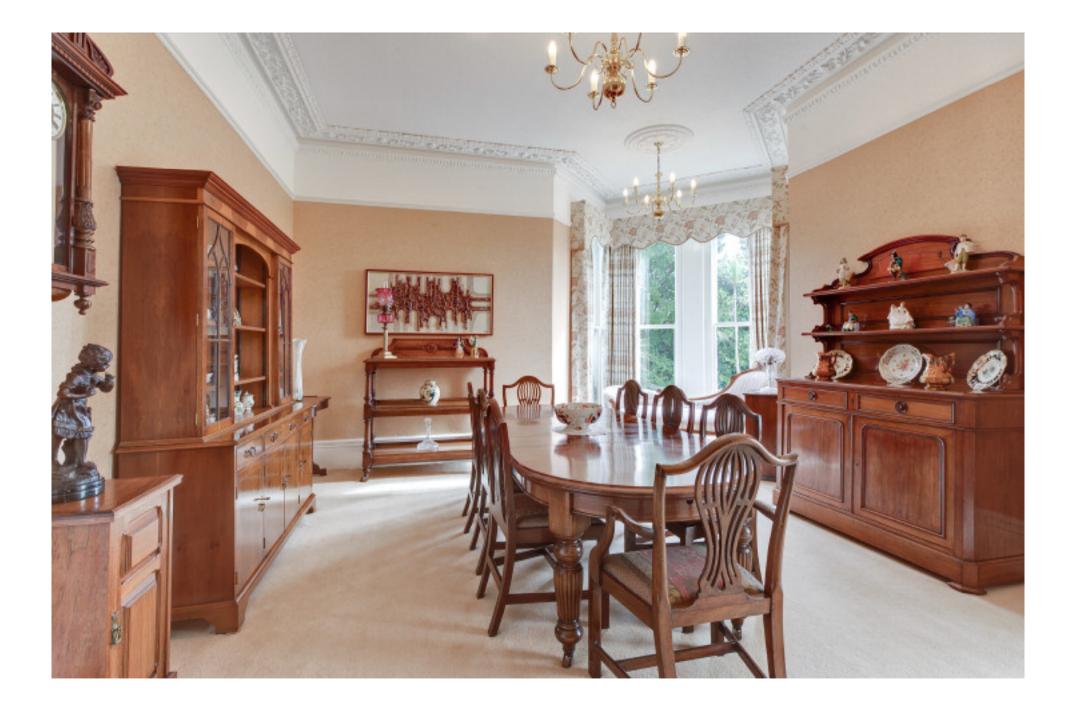

## £795,000

Elegant and gracious detached Victorian house with well proportioned and spacious accommodation presented with traditional style Entrance porch Cloakroom Hall Sitting room Dining room Conservatory Inner hall Study Drawing room Kitchen/breakfast room Utility 6 bedrooms 4 bathrooms Garden level with kitchen/breakfast room, 2 rooms Garden room Gardens Parking

#### FOR SALE FREEHOLD

Gracious and impressive in appearance. Houghton House successfully enhances the grandeur of Victorian life with the requirements of twenty first century living. A handsome home with well proportioned accommodation, the traditional elegance of the property is enhanced by the high standard of presentation working in harmony with the architecture of the period. Approached through a gated entrance, the property benefits from a private setting, with open views sweeping from Lincombe Hill to Tor Bay. The accommodation has been arranged to maximise the use of space, the principal rooms arranged over two floors, extending to the garden level with a further bedroom to the second floor. Tranguil, private and warm, the house captures maximum sunshine taking in aspects from the east to the west.