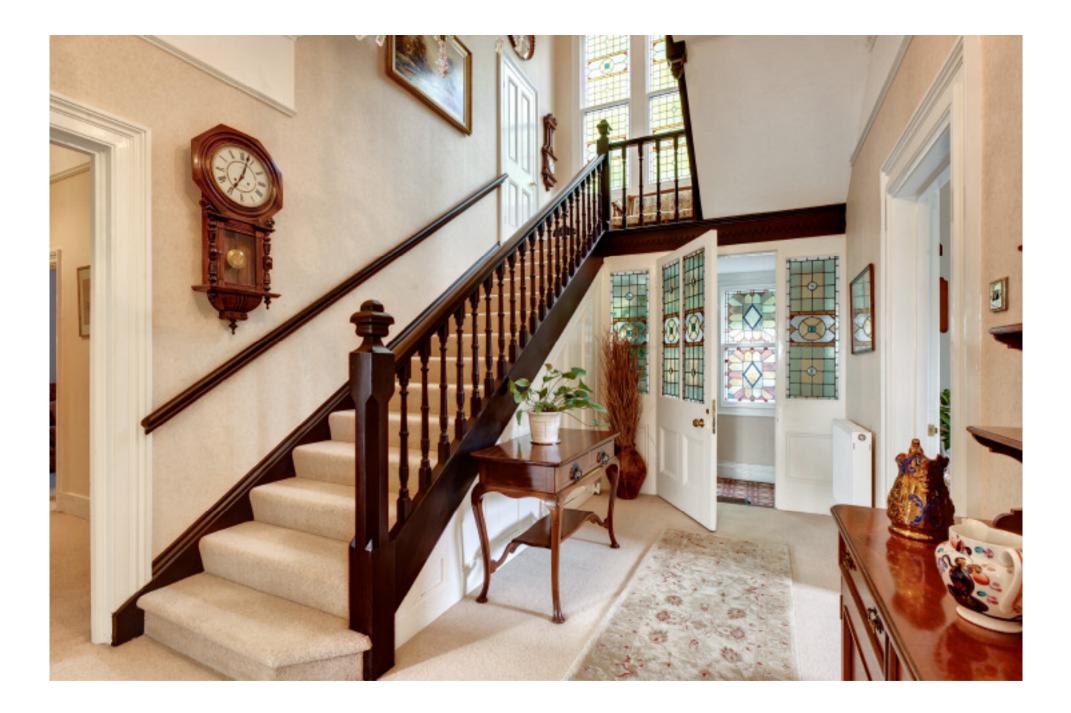

## £795,000

Elegant and gracious detached Victorian house with well proportioned and spacious accommodation presented with traditional style Entrance porch Cloakroom Hall Sitting room Dining room Conservatory Inner hall Study Drawing room Kitchen/breakfast room Utility 6 bedrooms 4 bathrooms Garden level with kitchen/breakfast room, 2 rooms Garden room Gardens Parking

#### FOR SALE FREEHOLD

Gracious and impressive in appearance. Houghton House successfully enhances the grandeur of Victorian life with the requirements of twenty first century living. A handsome home with well proportioned accommodation, the traditional elegance of the property is enhanced by the high standard of presentation working in harmony with the architecture of the period. Approached through a gated entrance, the property benefits from a private setting, with open views sweeping from Lincombe Hill to Tor Bay. The accommodation has been arranged to maximise the use of space, the principal rooms arranged over two floors, extending to the garden level with a further bedroom to the second floor. Tranguil, private and warm, the house captures maximum sunshine taking in aspects from the east to the west.