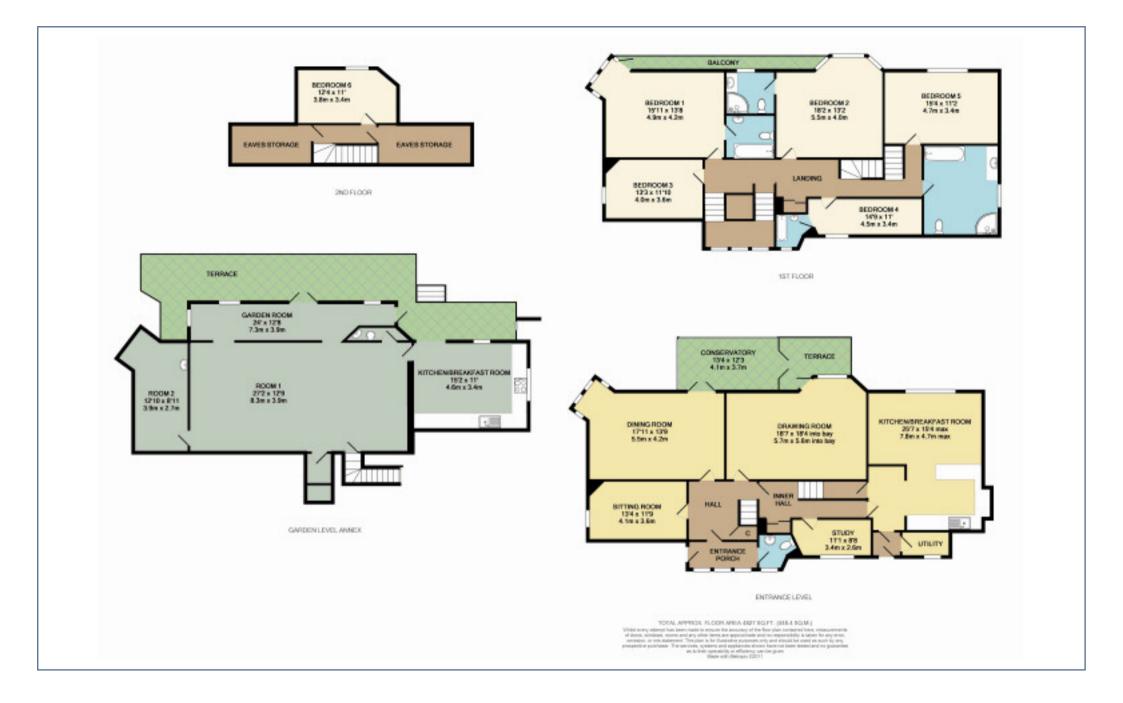

## £795,000

Elegant and gracious detached Victorian house with well proportioned and spacious accommodation presented with traditional style Entrance porch Cloakroom Hall Sitting room Dining room Conservatory Inner hall Study Drawing room Kitchen/breakfast room Utility 6 bedrooms 4 bathrooms Garden level with kitchen/breakfast room, 2 rooms Garden room Gardens Parking

#### FOR SALE FREEHOLD

Gracious and impressive in appearance. Houghton House successfully enhances the grandeur of Victorian life with the requirements of twenty first century living. A handsome home with well proportioned accommodation, the traditional elegance of the property is enhanced by the high standard of presentation working in harmony with the architecture of the period. Approached through a gated entrance, the property benefits from a private setting, with open views sweeping from Lincombe Hill to Tor Bay. The accommodation has been arranged to maximise the use of space, the principal rooms arranged over two floors, extending to the garden level with a further bedroom to the second floor. Tranguil, private and warm, the house captures maximum sunshine taking in aspects from the east to the west.