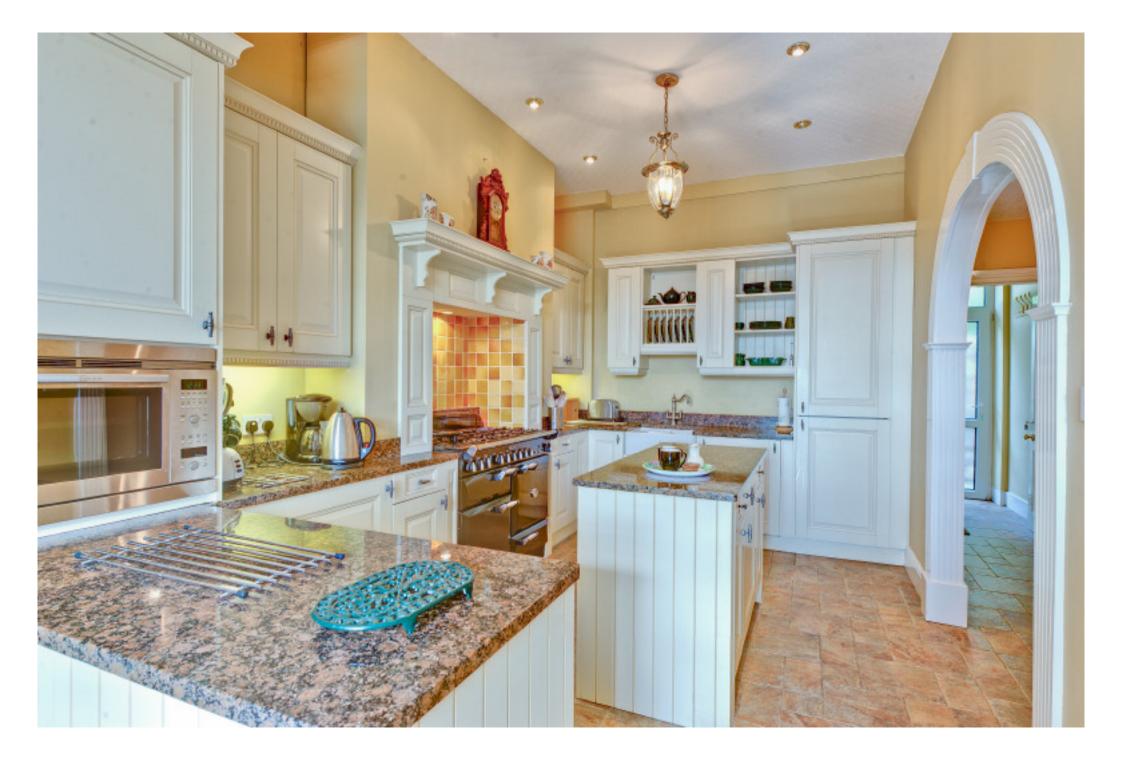

## £795,000

Elegant and gracious detached Victorian house with well proportioned and spacious accommodation presented with traditional style Entrance porch Cloakroom Hall Sitting room Dining room Conservatory Inner hall Study Drawing room Kitchen/breakfast room Utility 6 bedrooms 4 bathrooms Garden level with kitchen/breakfast room, 2 rooms Garden room Gardens Parking

#### FOR SALE FREEHOLD

Gracious and impressive in appearance. Houghton House successfully enhances the grandeur of Victorian life with the requirements of twenty first century living. A handsome home with well proportioned accommodation, the traditional elegance of the property is enhanced by the high standard of presentation working in harmony with the architecture of the period. Approached through a gated entrance, the property benefits from a private setting, with open views sweeping from Lincombe Hill to Tor Bay. The accommodation has been arranged to maximise the use of space, the principal rooms arranged over two floors, extending to the garden level with a further bedroom to the second floor. Tranguil, private and warm, the house captures maximum sunshine taking in aspects from the east to the west.