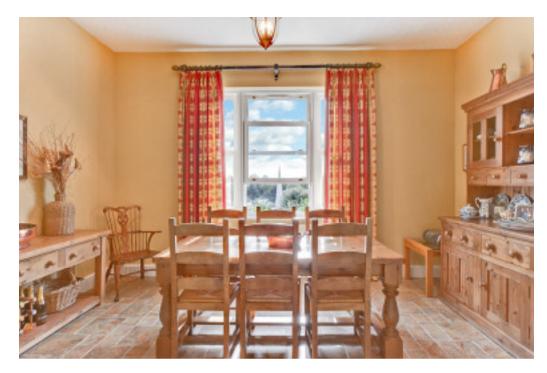

## £795,000

Elegant and gracious detached Victorian house with well proportioned and spacious accommodation presented with traditional style Entrance porch Cloakroom Hall Sitting room Dining room Conservatory Inner hall Study Drawing room Kitchen/breakfast room Utility 6 bedrooms 4 bathrooms Garden level with kitchen/breakfast room, 2 rooms Garden room Gardens Parking

#### FOR SALE FREEHOLD

Gracious and impressive in appearance. Houghton House successfully enhances the grandeur of Victorian life with the requirements of twenty first century living. A handsome home with well proportioned accommodation, the traditional elegance of the property is enhanced by the high standard of presentation working in harmony with the architecture of the period. Approached through a gated entrance, the property benefits from a private setting, with open views sweeping from Lincombe Hill to Tor Bay. The accommodation has been arranged to maximise the use of space, the principal rooms arranged over two floors, extending to the garden level with a further bedroom to the second floor. Tranguil, private and warm, the house captures maximum sunshine taking in aspects from the east to the west.