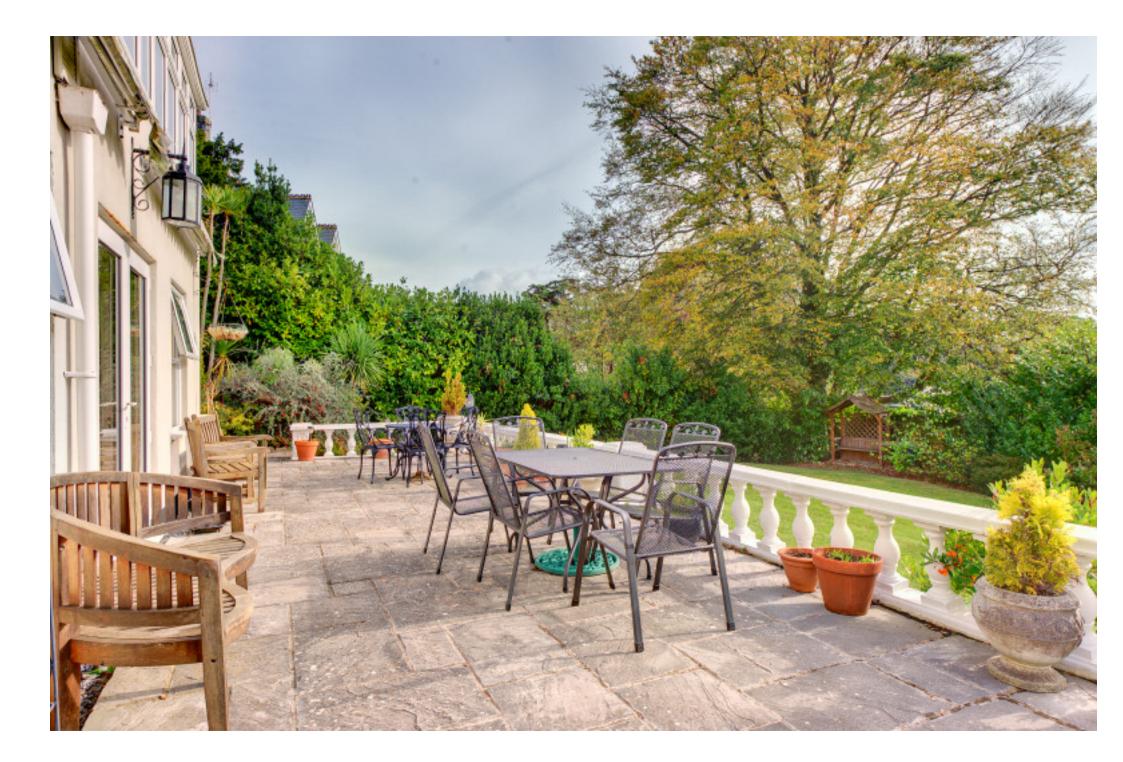

#### OUTSIDE

Approached through a gated entrance, adjacent to the property, is parking for several vehicles. The gardens are private and laid to lawn with paved terraces, surrounding herbaceous borders, shrub borders and rockeries. Brick built garden shed.